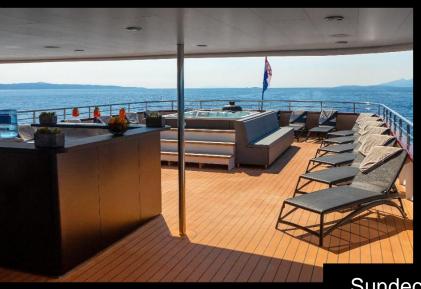

# **Communal Spaces**

- Dining area with outside lounge area
- Bar
- Separate lounge room with Smart TV
- Top/Sun deck with bar
- Sunbathing area with hot tub
- Air conditioning throughout all guest and crew areas
- Separate crew area