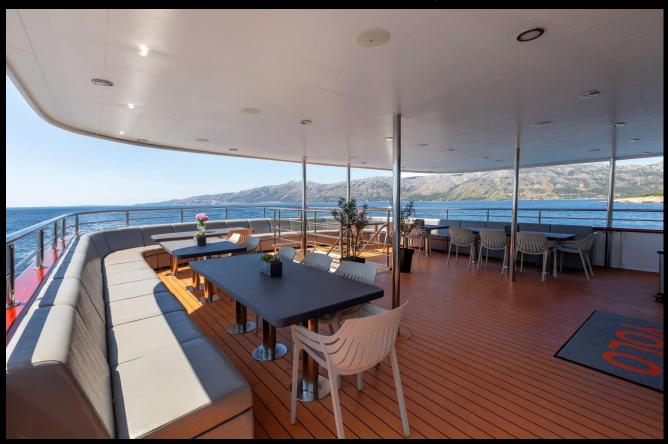

# **Communal Spaces**

- Dining area with outside lounge area
- Bar
- Separate lounge room with Smart TV
- Top/Sun deck with bar
- Sunbathing area with hot tub
- Air conditioning throughout all guest and crew areas
- Separate crew area

Saloon: inner & outer seating area

Top deck Lounge area