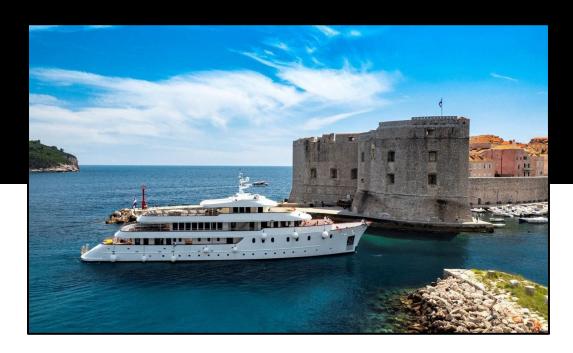

There is just nothing that compares to relaxing onboard of this charming and luxurious ship.

On the Adriatic Sea, everything is as comfortable as your vacation getaway should be, and M/Y Yolo is a Deluxe Superior choice to cruise the Croatia's waters.

M/Y Yolo is 48 m long, 8.6 m wide with 17 stunning en-suite cabins located on the lower and main deck.

At the stern of the boat is a shaded alfresco lounge with comfortable sofas and club tables, the perfect place to unwind with a drink, enjoy the sea breeze and stunning views of the Adriatic.