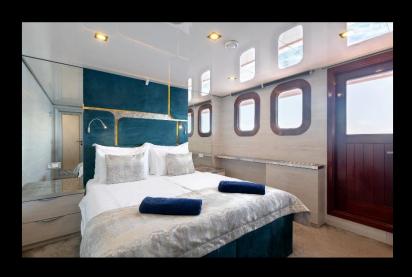

## **Accommodation**

- 11 Double cabins: 12m2 18m2 cabin with double bed
- 4 Twin cabins: 12m2 18m2 cabin with twin bed
- 2 Triple Cabins: 12m2 18m2 cabin with double bed and a single bed
- Safe box in every cabin
- Flatscreen TV in every cabin
- WiFi in every cabin
- Interphone in every cabin
- Room service
- Surround system with separate controls in every cabin