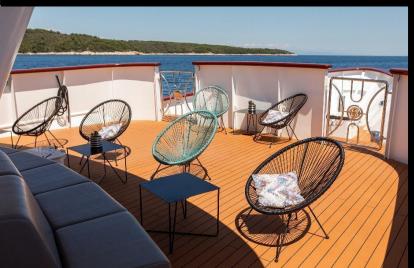

M/Y Yolo is 48 m long, 8.6 m wide with 17 stunning en-suite cabins located on the lower and main deck.

At the stern of the boat is a shaded alfresco lounge with comfortable sofas and club tables, the perfect place to unwind with a drink, enjoy the sea breeze and stunning views of the Adriatic.

# **Communal Spaces**

- Dining area with outside lounge area
- Bar
- Separate lounge room with Smart TV
- Top/Sun deck with bar
- Sunbathing area with hot tub
- Air conditioning throughout all guest and crew areas
- Separate crew area

Saloon: inner & outer seating area

Top deck Lounge area