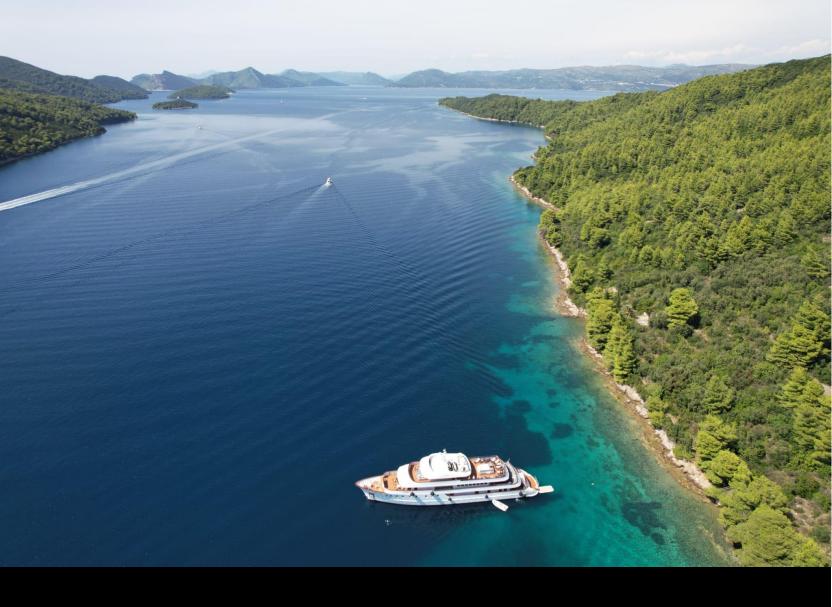

There is just nothing that compares to relaxing onboard of this charming and luxurious ship.

On the Adriatic Sea, everything is as comfortable as your vacation getaway should be, and M/Y Yolo is a Deluxe Superior choice to cruise the Croatia's waters.

M/Y Yolo is 48 m long, 8.6 m wide with 17 stunning en-suite cabins located on the lower and main deck.

At the stern of the boat is a shaded alfresco lounge with comfortable sofas and club tables, the perfect place to unwind with a drink, enjoy the sea breeze and stunning views of the Adriatic.