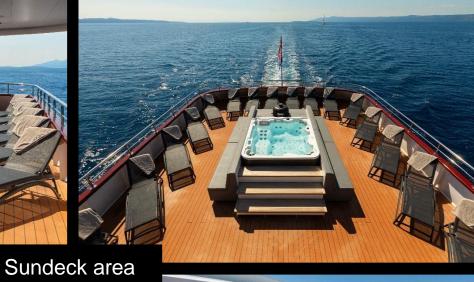

# **Communal Spaces**

- Dining area with outside lounge area
- Bar
- Separate lounge room with Smart TV
- Top/Sun deck with bar
- Sunbathing area with hot tub
- Air conditioning throughout all guest and crew areas
- Separate crew area