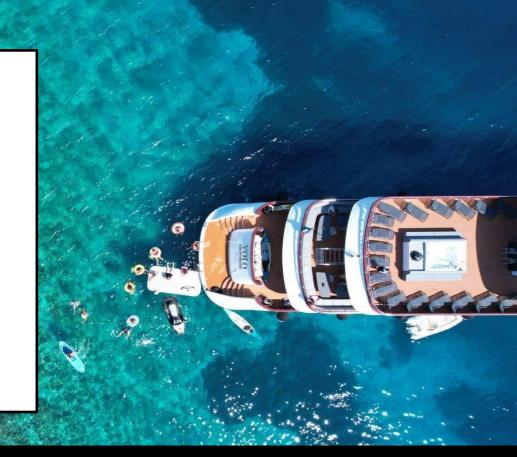

M/Y Yolo is 48 m long, 8.6 m wide with 17 stunning en-suite cabins located on the lower and main deck.

At the stern of the boat is a shaded alfresco lounge with comfortable sofas and club tables, the perfect place to unwind with a drink, enjoy the sea breeze and stunning views of the Adriatic.

# **Additional equipment**

- Tender boats: 4m, 50HP6m, 115HP
- Jet ski
- Two stand-up paddle boards
- Two kayaks
- Water skiing
- Banana ride
- Donut ride
- Snorkeling equipment
- Sea bob
- Fliteboard/eFoil
- Floaties