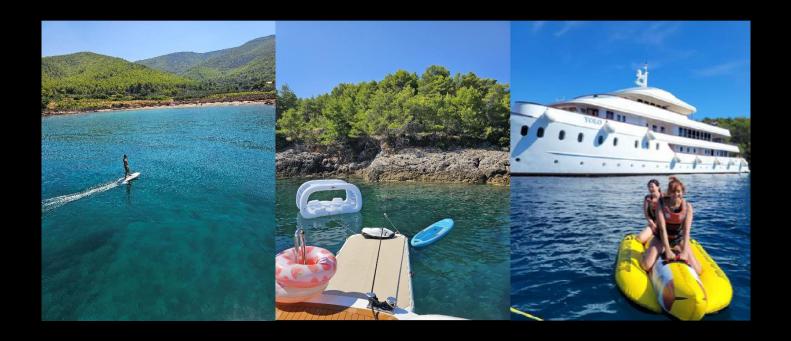

# **Additional equipment**

- Tender boats: 4m, 50HP6m, 115HP
- Jet ski
- Two stand-up paddle boards
- Two kayaks
- Water skiing
- Banana ride
- Donut ride
- Snorkeling equipment
- Sea bob
- Fliteboard/eFoil
- Floaties