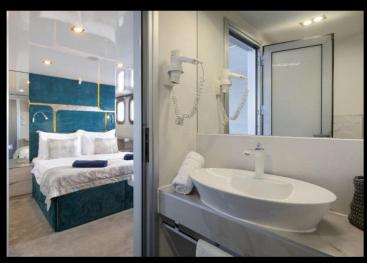

## **Accommodation**

- 11 Double cabins: 12m2 18m2 cabin with double bed
- 4 Twin cabins: 12m2 18m2 cabin with twin bed
- 2 Triple Cabins: 12m2 18m2 cabin with double bed and a single bed
- Safe box in every cabin
- Flatscreen TV in every cabin
- WiFi in every cabin
- Interphone in every cabin
- Room service
- Surround system with separate controls in every cabin