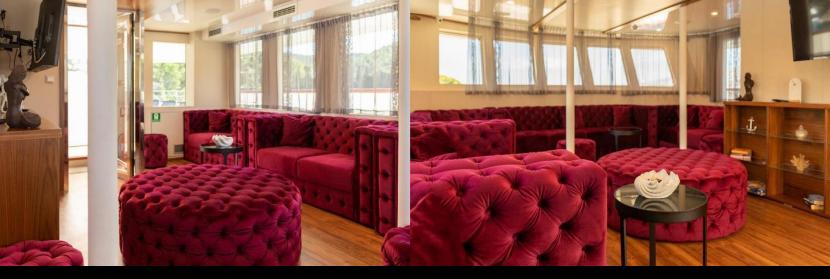

# **Communal Spaces**

- Dining area with outside lounge area
- Bar
- Separate lounge room with Smart TV
- Top/Sun deck with bar
- Sunbathing area with hot tub
- Air conditioning throughout all guest and crew areas
- Separate crew area

Saloon: inner & outer seating area

Top deck Lounge area