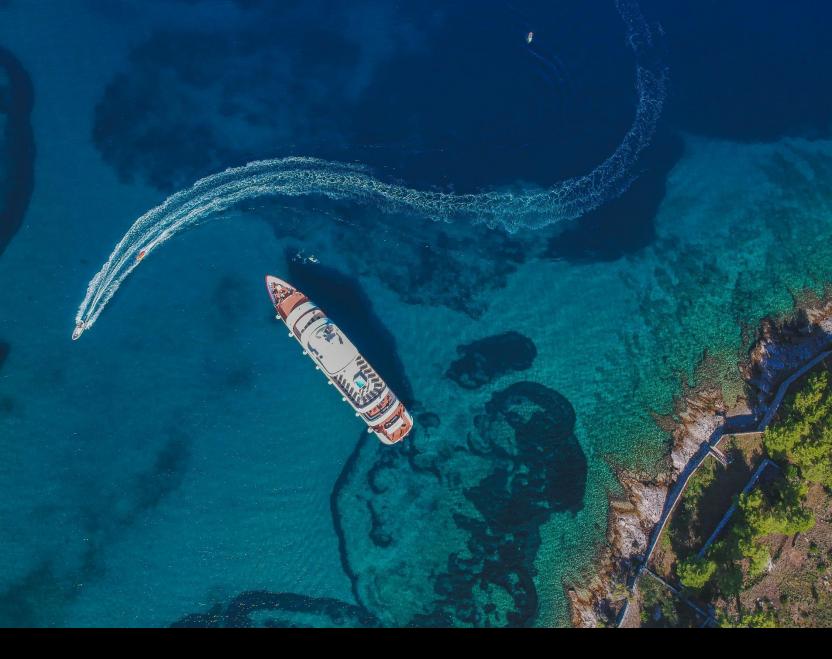

M/Y Yolo is 48 m long, 8.6 m wide with 17 stunning en-suite cabins located on the lower and main deck.

At the stern of the boat is a shaded alfresco lounge with comfortable sofas and club tables, the perfect place to unwind with a drink, enjoy the sea breeze and stunning views of the Adriatic.

# **Additional equipment**

- Tender boats: 4m, 50HP6m, 115HP
- Jet ski
- Two stand-up paddle boards
- Two kayaks
- Water skiing
- Banana ride
- Donut ride
- Snorkeling equipment
- Sea bob
- Fliteboard/eFoil
- Floaties