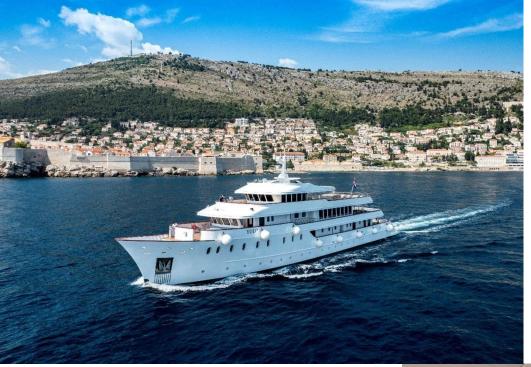

# LIVE YOUR DREAM & ESCAPE THE ROUTINE With pearly white M/Y YOLO

How do you imagine your dream vacation?

If you imagine it on a luxurious, spacious yacht, surrounded by the sea breeze, sun, Dalmatian islands and bays, romantic sunsets and sunrises, friendly staff, and a top-quality offer, then YOLO is, undoubtedly, your ideal choice.

There is just nothing that compares to relaxing onboard of this charming and luxurious ship.

On the Adriatic Sea, everything is as comfortable as your vacation getaway should be, and M/Y Yolo is a Deluxe Superior choice to cruise the Croatia's waters.

M/Y Yolo is 48 m long, 8.6 m wide with 17 stunning en-suite cabins located on the lower and main deck.

At the stern of the boat is a shaded alfresco lounge with comfortable sofas and club tables, the perfect place to unwind with a drink, enjoy the sea breeze and stunning views of the Adriatic.