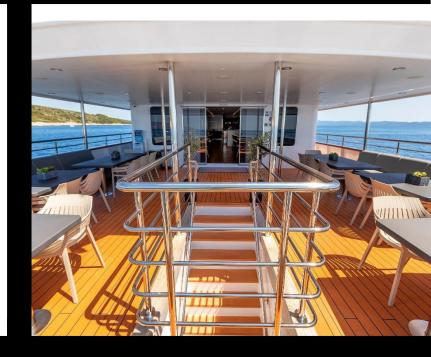

# **Communal Spaces**

- Dining area with outside lounge area
- Bar
- Separate lounge room with Smart TV
- Top/Sun deck with bar
- Sunbathing area with hot tub
- Air conditioning throughout all guest and crew areas
- Separate crew area

Saloon: inner & outer seating area

Top deck Lounge area