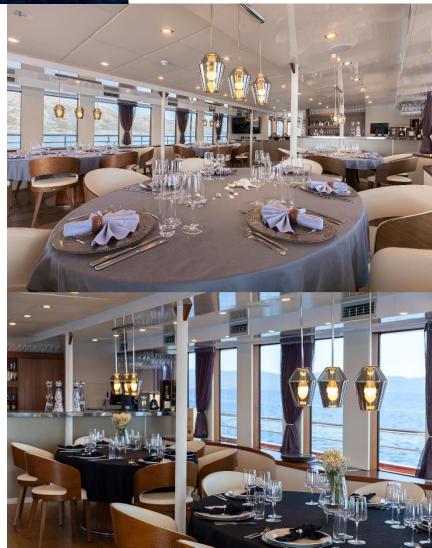

# **Communal Spaces**

- Dining area with outside lounge area
- Bar
- Separate lounge room with Smart TV
- Top/Sun deck with bar
- Sunbathing area with hot tub
- Air conditioning throughout all guest and crew areas
- Separate crew area

Saloon: inner & outer seating area

Top deck Lounge area