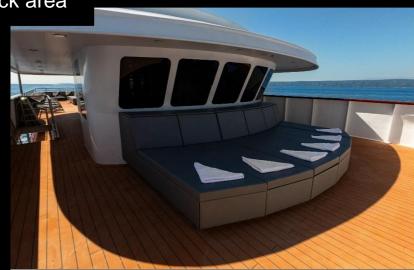

M/Y Yolo is 48 m long, 8.6 m wide with 17 stunning en-suite cabins located on the lower and main deck.

At the stern of the boat is a shaded alfresco lounge with comfortable sofas and club tables, the perfect place to unwind with a drink, enjoy the sea breeze and stunning views of the Adriatic.

# **Communal Spaces**

- Dining area with outside lounge area
- Bar
- Separate lounge room with Smart TV
- Top/Sun deck with bar
- Sunbathing area with hot tub
- Air conditioning throughout all guest and crew areas
- Separate crew area

Saloon: inner & outer seating area

Top deck Lounge area