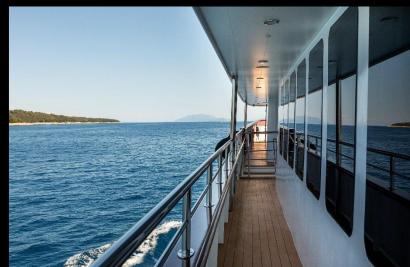

There is just nothing that compares to relaxing onboard of this charming and luxurious ship.

On the Adriatic Sea, everything is as comfortable as your vacation getaway should be, and M/Y Yolo is a Deluxe Superior choice to cruise the Croatia's waters.

M/Y Yolo is 48 m long, 8.6 m wide with 17 stunning en-suite cabins located on the lower and main deck.

At the stern of the boat is a shaded alfresco lounge with comfortable sofas and club tables, the perfect place to unwind with a drink, enjoy the sea breeze and stunning views of the Adriatic.