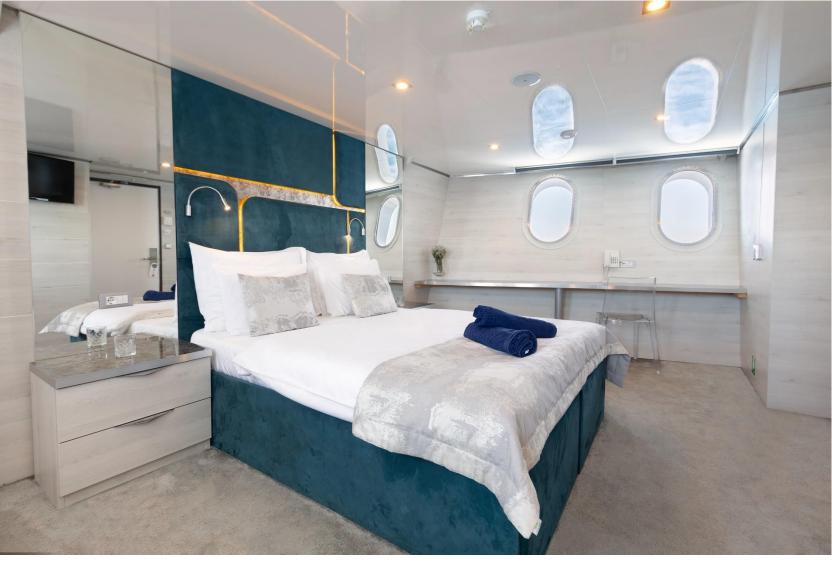

## **Accommodation**

- 11 Double cabins: 12m2 18m2 cabin with double bed
- 4 Twin cabins: 12m2 18m2 cabin with twin bed
- 2 Triple Cabins: 12m2 18m2 cabin with double bed and a single bed
- Safe box in every cabin
- Flatscreen TV in every cabin
- WiFi in every cabin
- Interphone in every cabin
- Room service
- Surround system with separate controls in every cabin