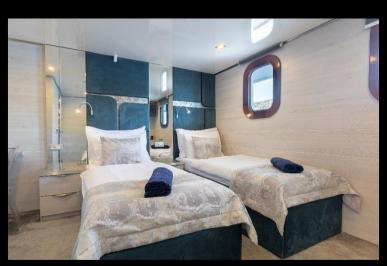

## **Accommodation**

- 11 Double cabins: 12m2 18m2 cabin with double bed
- 4 Twin cabins: 12m2 18m2 cabin with twin bed
- 2 Triple Cabins: 12m2 18m2 cabin with double bed and a single bed
- Safe box in every cabin
- Flatscreen TV in every cabin
- WiFi in every cabin
- Interphone in every cabin
- Room service
- Surround system with separate controls in every cabin